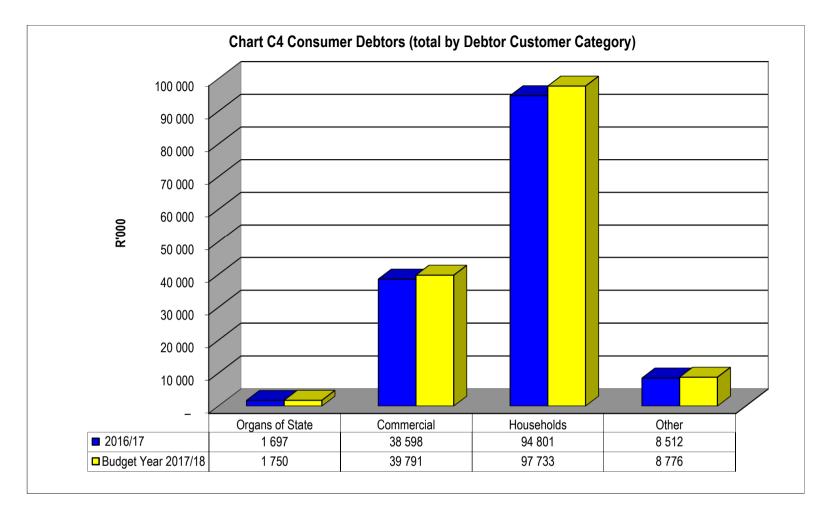

#### Outstanding Debtors report

The Debtors report has been prepared on the basis of the format required by National Treasury electronically. The format provides an extended age analysis, as well as an aged analysis by debtor type. The summary indicates that a total of more than R 128,044,506 (one hundred & twenty eight million, forty four thousand, five hundred & six rand) is greater than 30 days outstanding.

The chart illustrates that there is an on-going collection problem with respect to debtors greater than 120 days. R 113,390,533 (one hundred & thirteen million, three hundred & ninety thousand, five hundred & thirty three rand) is outstanding in this category.

The Debt Collection section is in the process of reviewing all debts more than 120 days to ascertain if these debts are indeed collectable. A report is being submitted by the Manager Income on the status of the debtors and shows the collection rate has decreased from 92,03% in the previous financial year to 87,53%.