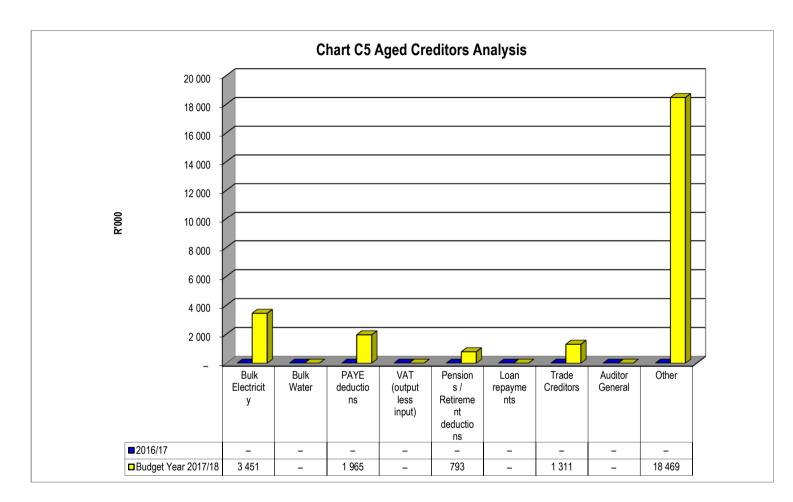

#### **Outstanding Creditors Report (Support Table SC4)**

The Creditors report has been prepared since the format required by National Treasury electronically. This format provides an extended aged analysis as well as an aged analysis by creditor type. The summary report indicates that there are no long term outstanding creditors and that many of the creditors are Trade Creditors.