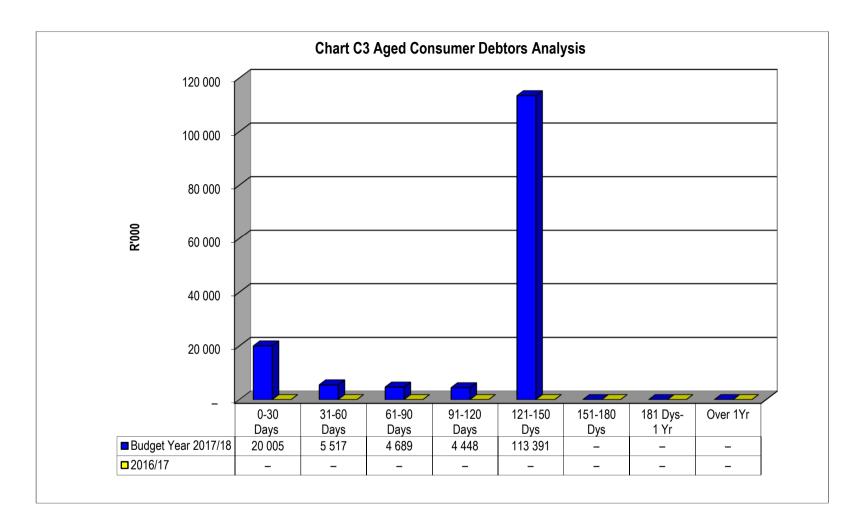

#### Outstanding Debtors report

The Debtors report has been prepared on the basis of the format required by National Treasury electronically. The format provides an extended age analysis, as well as an aged analysis by debtor type. The summary indicates that a total of more than R 128,044,506 (one hundred & twenty eight million, forty four thousand, five hundred & six rand) is greater than 30 days outstanding.

The chart illustrates that there is an on-going collection problem with respect to debtors greater than 120 days. R 113,390,533 (one hundred & thirteen million, three hundred & ninety thousand, five hundred & thirty three rand) is outstanding in this category.

The Debt Collection section is in the process of reviewing all debts more than 120 days to ascertain if these debts are indeed collectable. A report is being submitted by the Manager Income on the status of the debtors and shows the collection rate has decreased from 92,03% in the previous financial year to 87,53%.