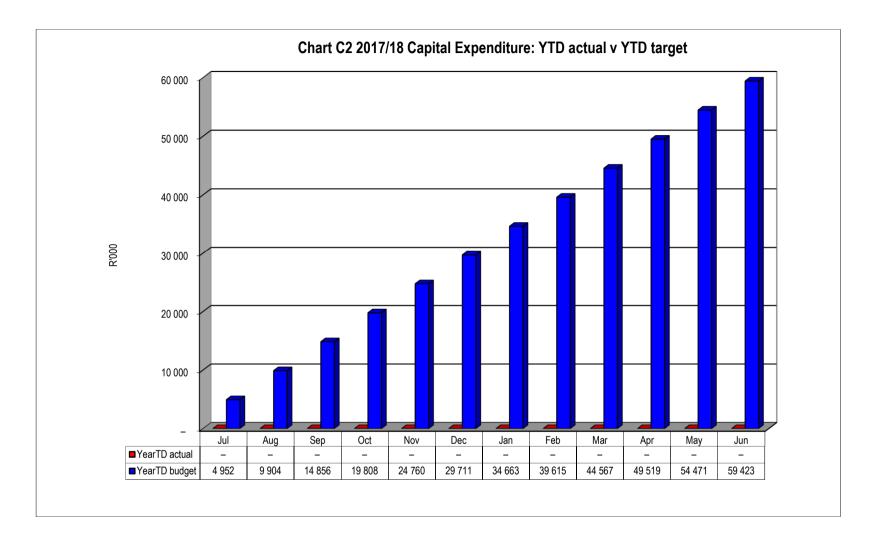

#### Capital Expenditure report

Summary statement of Capital Expenditure

| Description | Budget<br>2017/18 | Feb<br>YTD<br>Budget<br>R'000 | Feb<br>YTD<br>Actual<br>R'000 | Variance<br>Fav(Unfav)<br>R'000 |
|-------------|-------------------|-------------------------------|-------------------------------|---------------------------------|
| MIG         | 37,740,000        | 25,160                        | 13,695                        | 11,465                          |
| INEP        | 15,000,000        | 10,000                        | -                             | 10,000                          |
| Own Funding | 1,930,000         | 1,286                         | -                             | 1,286                           |

The status of year-to-date capital expenditure, compared to departmental Service Delivery Budget Implementation Plans (SDBIP) targets for the key infrastructure items as indicated in Annexure B are:

- Electrification R 0
- Municipal Infrastructure R 13,695,244

The small capital funded from operating this financial year amounts to nil as no capital expenditure from own funding is scheduled due to the cash flow constraints still being experienced