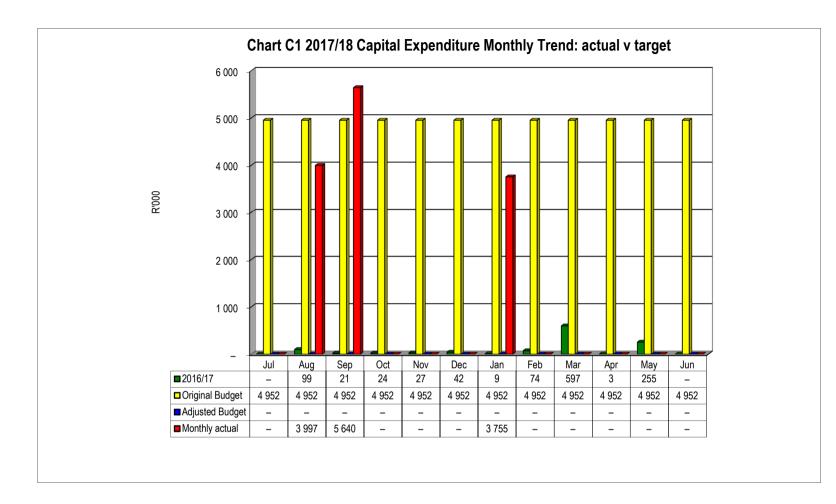

#### Capital Expenditure report

Summary statement of Capital Expenditure

| Description | Budget<br>2017/18 | Feb<br>YTD<br>Budget<br>R'000 | Feb<br>YTD<br>Actual<br>R'000 | Variance<br>Fav(Unfav)<br>R'000 |
|-------------|-------------------|-------------------------------|-------------------------------|---------------------------------|
| MIG         | 37,740,000        | 25,160                        | 13,695                        | 11,465                          |
| INEP        | 15,000,000        | 10,000                        | -                             | 10,000                          |
| Own Funding | 1,930,000         | 1,286                         | -                             | 1,286                           |

The status of year-to-date capital expenditure, compared to departmental Service Delivery Budget Implementation Plans (SDBIP) targets for the key infrastructure items as indicated in Annexure B are:

- Electrification R 0
- Municipal Infrastructure R 13,695,244

The small capital funded from operating this financial year amounts to nil as no capital expenditure from own funding is scheduled due to the cash flow constraints still being experienced