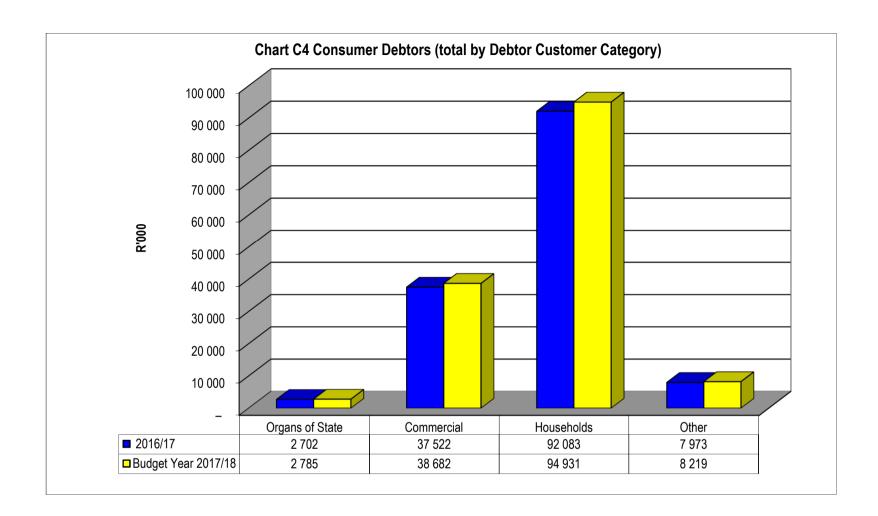

#### **Outstanding Debtors report**

The Debtors report has been prepared on the basis of the format required by National Treasury electronically. The format provides an extended age analysis, as well as an aged analysis by debtor type. The summary indicates that a total of more than R 124,980,366 (one hundred & twenty four million, nine hundred & eighty thousand, three hundred & sixty six rand) is greater than 30 days outstanding.

The chart illustrates that there is an on-going collection problem with respect to debtors greater than 120 days. R 109,177,977 (one hundred & nine million, one hundred & seventy seven thousand, nine hundred & seventy seven rand) is outstanding in this category.

The Debt Collection section is in the process of reviewing all debts more than 120 days to ascertain if these debts are indeed collectable. A report is being submitted by the Manager Income on the status of the debtors and shows the collection rate has decreased from 92,4% in the previous financial year to 87,44%.