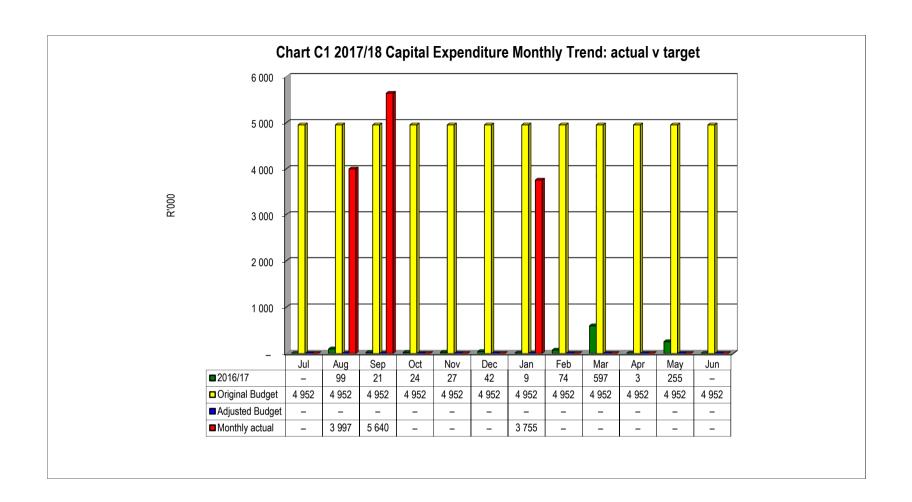

#### Capital Expenditure report

Summary statement of Capital Expenditure

| Description | Budget<br>2017/18 | Jan<br>YTD<br>Budget<br>R'000 | Jan<br>YTD<br>Actual<br>R'000 | Variance<br>Fav(Unfav)<br>R'000 |
|-------------|-------------------|-------------------------------|-------------------------------|---------------------------------|
| MIG         | 37,740,000        | 22,015                        | 13,391                        | 8,624                           |
| INEP        | 15,000,000        | 8,750                         | ·                             | 8,750                           |
| Own Funding | 8,447,000         | 4,927                         | 1                             | 4,927                           |

The status of year-to-date capital expenditure, compared to departmental Service Delivery Budget Implementation Plans (SDBIP) targets for the key infrastructure items as indicated in Annexure B are:

Electrification – R 0

Municipal Infrastructure – R 13,391,462

The small capital funded from operating this financial year amounts to nil as no capital expenditure from own funding is scheduled due to the cash flow constraints still being experienced