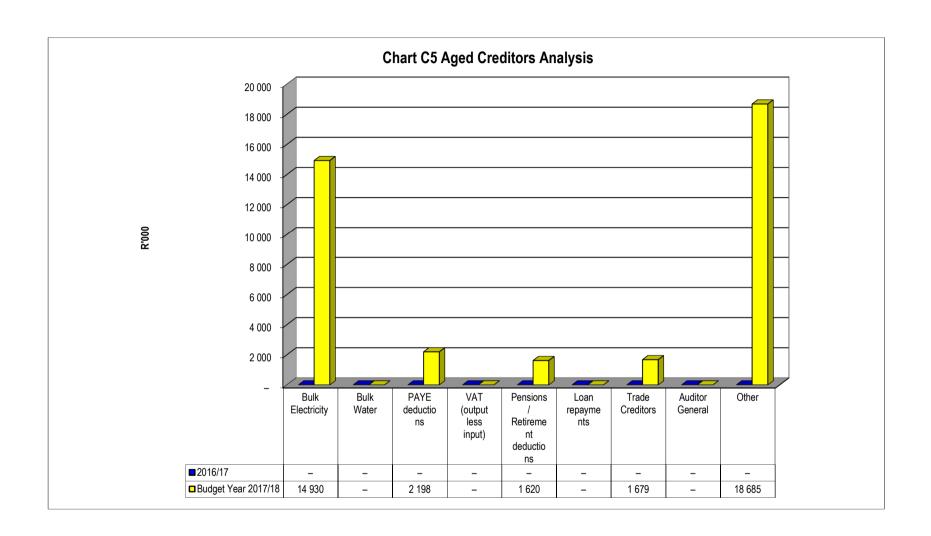

#### Outstanding Creditors Report (Support Table SC4)

The Creditors report has been prepared since the format required by National Treasury electronically. This format provides an extended aged analysis as well as an aged analysis by creditor type. The summary report indicates that there are no long term outstanding creditors and that many of the creditors are Trade Creditors.