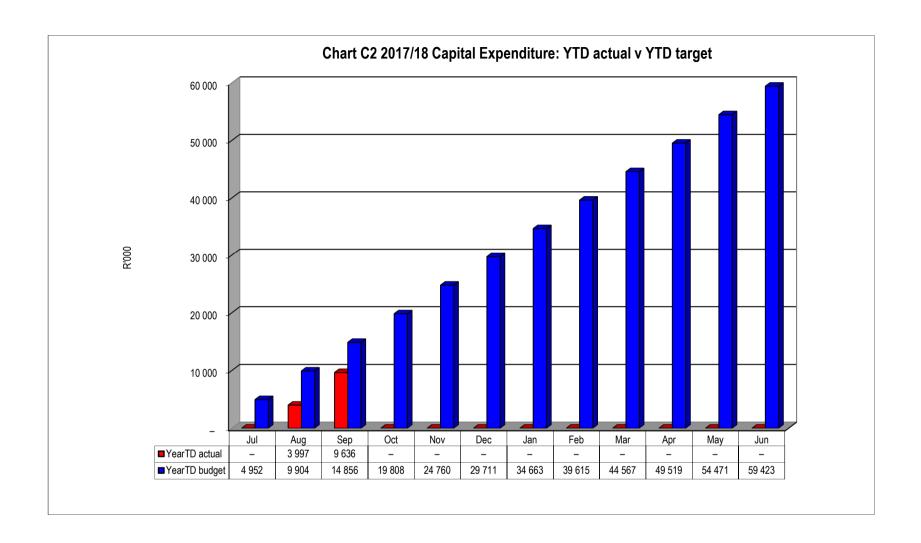

#### Capital Expenditure report

Summary statement of Capital Expenditure

| Description | Budget<br>2017/18 | Jan<br>YTD<br>Budget<br>R'000 | Jan<br>YTD<br>Actual<br>R'000 | Variance<br>Fav(Unfav)<br>R'000 |
|-------------|-------------------|-------------------------------|-------------------------------|---------------------------------|
| MIG         | 37,740,000        | 22,015                        | 13,391                        | 8,624                           |
| INEP        | 15,000,000        | 8,750                         | ·                             | 8,750                           |
| Own Funding | 8,447,000         | 4,927                         | 1                             | 4,927                           |

The status of year-to-date capital expenditure, compared to departmental Service Delivery Budget Implementation Plans (SDBIP) targets for the key infrastructure items as indicated in Annexure B are:

Electrification – R 0

Municipal Infrastructure – R 13,391,462

The small capital funded from operating this financial year amounts to nil as no capital expenditure from own funding is scheduled due to the cash flow constraints still being experienced