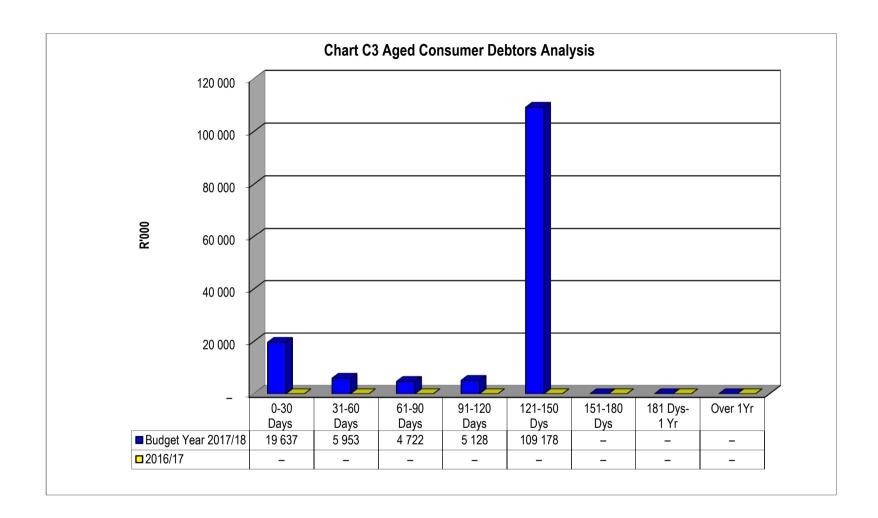

#### **Outstanding Debtors report**

The Debtors report has been prepared on the basis of the format required by National Treasury electronically. The format provides an extended age analysis, as well as an aged analysis by debtor type. The summary indicates that a total of more than R 124,980,366 (one hundred & twenty four million, nine hundred & eighty thousand, three hundred & sixty six rand) is greater than 30 days outstanding.

The chart illustrates that there is an on-going collection problem with respect to debtors greater than 120 days. R 109,177,977 (one hundred & nine million, one hundred & seventy seven thousand, nine hundred & seventy seven rand) is outstanding in this category.

The Debt Collection section is in the process of reviewing all debts more than 120 days to ascertain if these debts are indeed collectable. A report is being submitted by the Manager Income on the status of the debtors and shows the collection rate has decreased from 92,4% in the previous financial year to 87,44%.