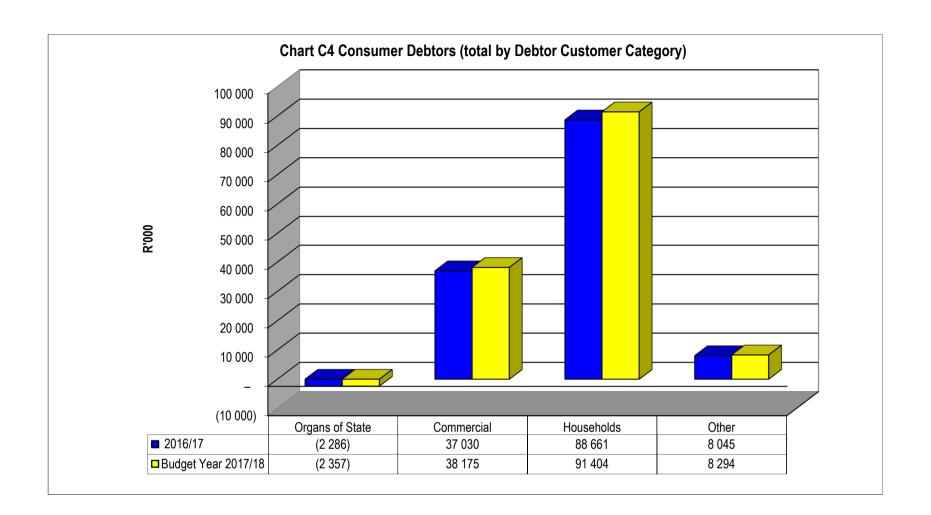

#### **Outstanding Debtors report**

The Debtors report has been prepared on the basis of the format required by National Treasury electronically. The format provides an extended age analysis, as well as an aged analysis by debtor type. The summary indicates that a total of more than R 113,286,188 (one hundred & thirteen million, two hundred & eighty six thousand, one hundred & eighty eight rand) is greater than 30 days outstanding.

The chart illustrates that there is an on-going collection problem with respect to debtors greater than 120 days. R 107,399,015 (one hundred & seven million, three hundred & ninety nine thousand & fifteen rand) is outstanding in this category.

The Debt Collection section is in the process of reviewing all debts more than 120 days to ascertain if these debts are indeed collectable. A report is being submitted by the Manager Income on the status of the debtors and shows the collection rate has decreased from 97,4% in the previous financial year to 89,05%.