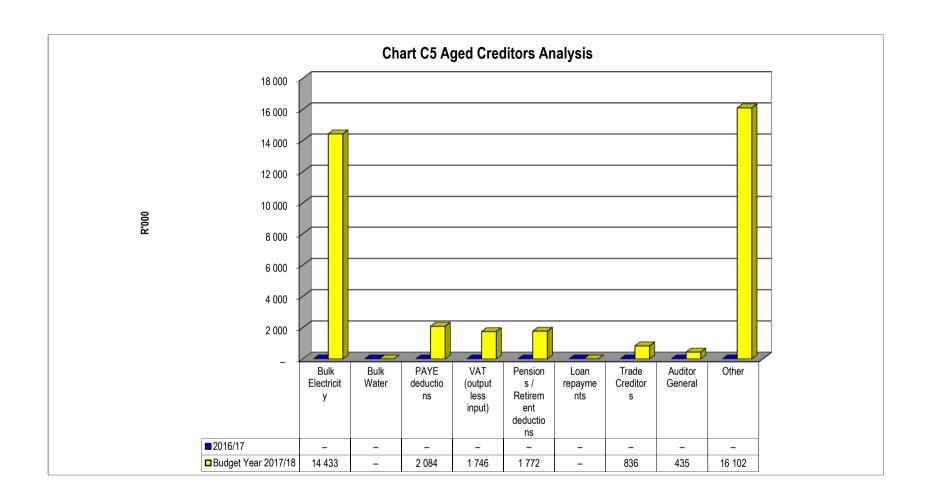

#### Outstanding Creditors Report (Support Table SC4)

The Creditors report has been prepared since the format required by National Treasury electronically. This format provides an extended aged analysis as well as an aged analysis by creditor type. The summary report indicates that there are no long term outstanding creditors and that many of the creditors are Trade Creditors.