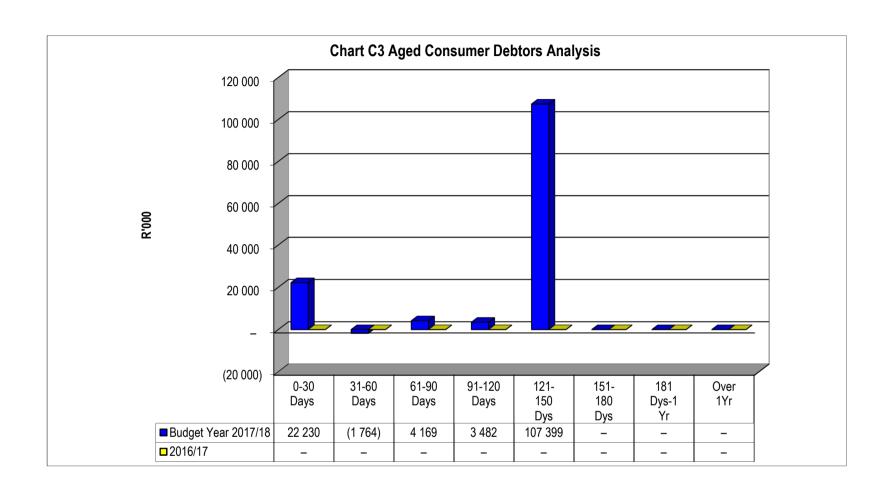

#### **Outstanding Debtors report**

The Debtors report has been prepared on the basis of the format required by National Treasury electronically. The format provides an extended age analysis, as well as an aged analysis by debtor type. The summary indicates that a total of more than R 113,286,188 (one hundred & thirteen million, two hundred & eighty six thousand, one hundred & eighty eight rand) is greater than 30 days outstanding.

The chart illustrates that there is an on-going collection problem with respect to debtors greater than 120 days. R 107,399,015 (one hundred & seven million, three hundred & ninety nine thousand & fifteen rand) is outstanding in this category.

The Debt Collection section is in the process of reviewing all debts more than 120 days to ascertain if these debts are indeed collectable. A report is being submitted by the Manager Income on the status of the debtors and shows the collection rate has decreased from 97,4% in the previous financial year to 89,05%.