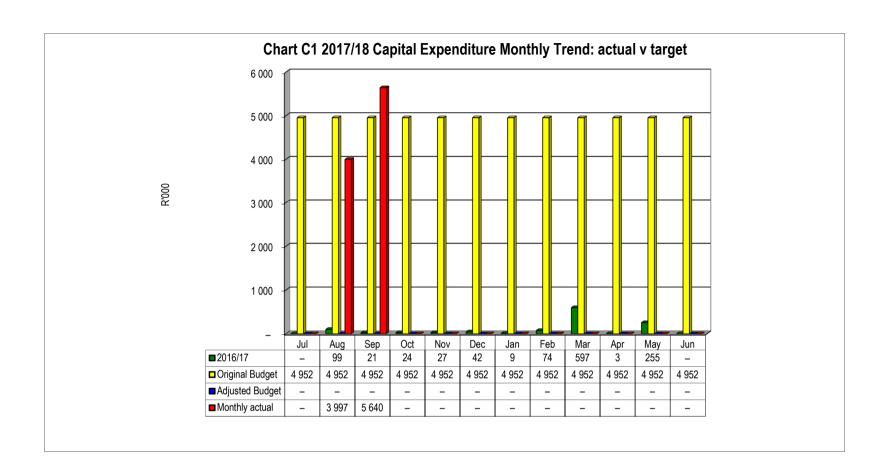

#### Capital Expenditure report

Summary statement of Capital Expenditure

| Description | Budget<br>2017/18 | Oct<br>YTD<br>Budget<br>R'000 | Oct<br>YTD<br>Actual<br>R'000 | Variance<br>Fav(Unfav)<br>R'000 |
|-------------|-------------------|-------------------------------|-------------------------------|---------------------------------|
| MIG         | 37,740,000        | 12,580                        | 9,636                         | 2,944                           |
| INEP        | 15,000,000        | 5,000                         | •                             | 5,000                           |
| Own Funding | 8,447,000         | 2,816                         | -                             | 2,816                           |

The status of year-to-date capital expenditure, compared to departmental Service Delivery Budget Implementation Plans (SDBIP) targets for the key infrastructure items as indicated in Annexure B are:

Electrification – R 0

Municipal Infrastructure – R 9,636,431.86

The small capital funded from operating this financial year amounts to nil as no capital expenditure from own funding is scheduled until November due to cash flow constraints still being experienced