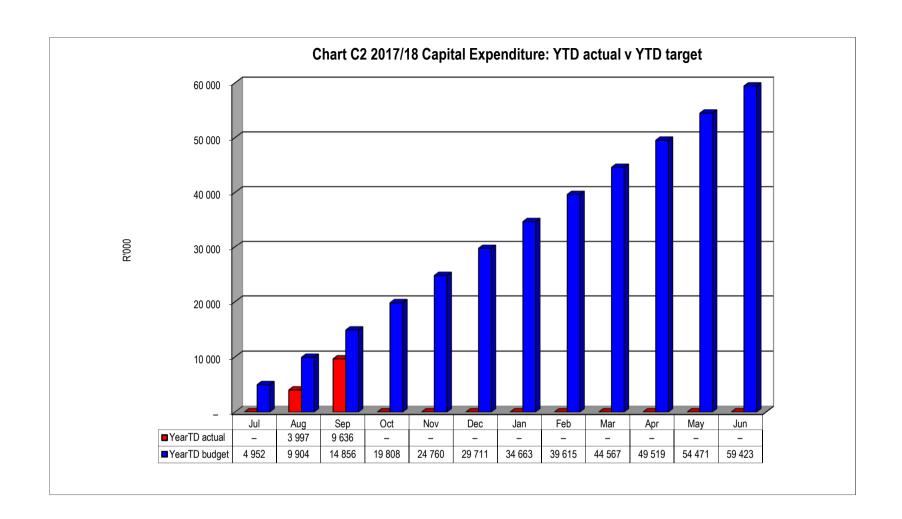

#### Capital Expenditure report

Summary statement of Capital Expenditure

| Description | Budget<br>2017/18 | Oct<br>YTD<br>Budget<br>R'000 | Oct<br>YTD<br>Actual<br>R'000 | Variance<br>Fav(Unfav)<br>R'000 |
|-------------|-------------------|-------------------------------|-------------------------------|---------------------------------|
| MIG         | 37,740,000        | 12,580                        | 9,636                         | 2,944                           |
| INEP        | 15,000,000        | 5,000                         | •                             | 5,000                           |
| Own Funding | 8,447,000         | 2,816                         | -                             | 2,816                           |

The status of year-to-date capital expenditure, compared to departmental Service Delivery Budget Implementation Plans (SDBIP) targets for the key infrastructure items as indicated in Annexure B are:

Electrification – R 0

Municipal Infrastructure – R 9,636,431.86

The small capital funded from operating this financial year amounts to nil as no capital expenditure from own funding is scheduled until November due to cash flow constraints still being experienced