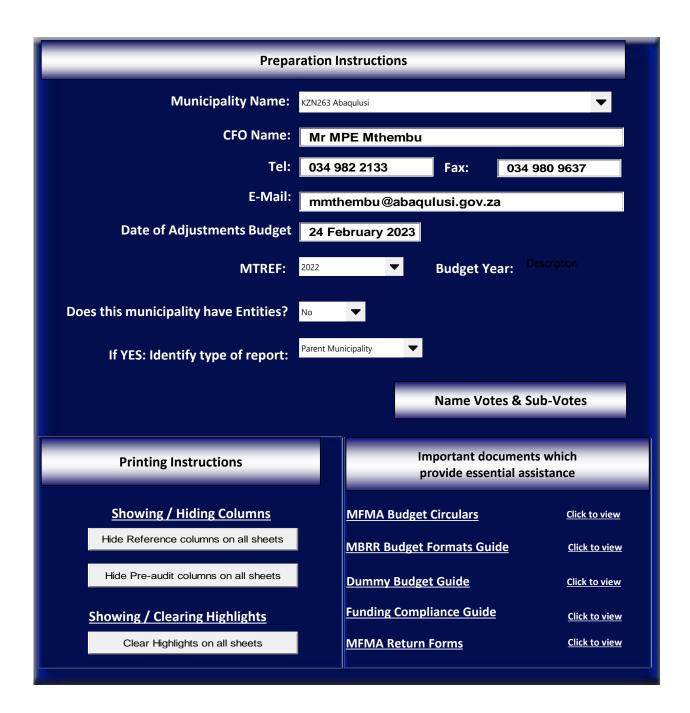

# Municipal adjustments budgets supporting tables mSCOA Version 6.6 national treasury Click for Instructions! National Treasury REPUBLIC OF SOUTH AFRICA Accountability Contact details: Technical enquiries to the MFMA Helpline at: mfma@treasury.gov.za **Transparency** Data submission enquiries: Lawrence Ggesha **National Treasury** Tel: (012) 315-5971 Information & Electronic documents: lgdocuments@treasury.gov.za Queries on formats: lgdataqueries@treasury.gov.za service delivery