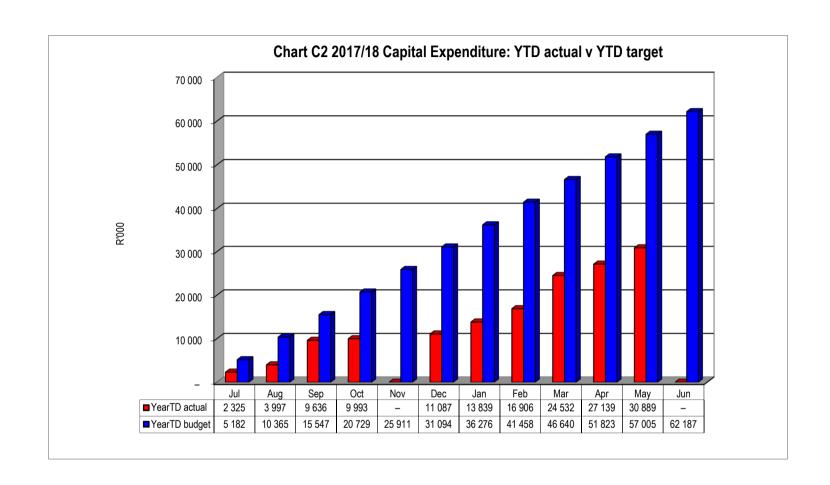

#### Capital Expenditure report

Summary statement of Capital Expenditure

| Description | Budget<br>2017/18 | May<br>YTD<br>Budget<br>R'000 | May<br>YTD<br>Actual<br>R'000 | Variance<br>Fav(Unfav)<br>R'000 |
|-------------|-------------------|-------------------------------|-------------------------------|---------------------------------|
| MIG         | 37,740,000        | 34,595                        | 31,540                        | 3,055                           |
| INEP        | 15,000,000        | 13,750                        | -                             | 13,750                          |
| Own Funding | 1,930,000         | 1,769                         | 16                            | 1,753                           |

The status of year-to-date capital expenditure, compared to departmental Service Delivery Budget Implementation Plans (SDBIP) targets for the key infrastructure items as indicated in Annexure B are:

• Electrification – R 0

Municipal Infrastructure – R 31,539,688.80

The small capital funded from operating this financial year amounts to R16,652 as limited capital expenditure from own funding is scheduled due to the cash flow constraints still being experienced