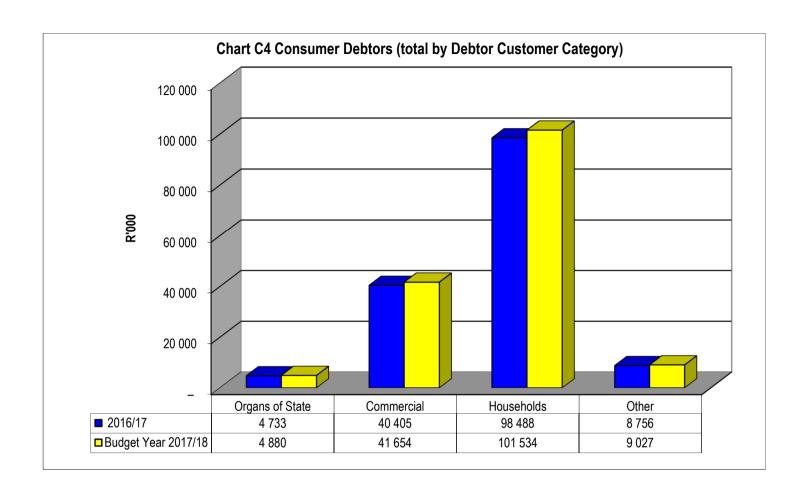

#### **Outstanding Debtors report**

The Debtors report has been prepared on the basis of the format required by National Treasury electronically. The format provides an extended age analysis, as well as an aged analysis by debtor type. The summary indicates that a total of more than R 138,137,602 (one hundred & thirty eight million, one hundred & thirty seven thousand, six hundred & two rand) is greater than 30 days outstanding.

The chart illustrates that there is an on-going collection problem with respect to debtors greater than 120 days. R 122,586,011 (one hundred & twenty two million, five hundred & eighty six thousand & eleven rand) is outstanding in this category.

The Debt Collection section is in the process of reviewing all debts more than 120 days to ascertain if these debts are indeed collectable. A report is being submitted by the Manager Income on the status of the debtors and shows the collection rate has decreased from 91,03% in the previous financial year to 88,27%.