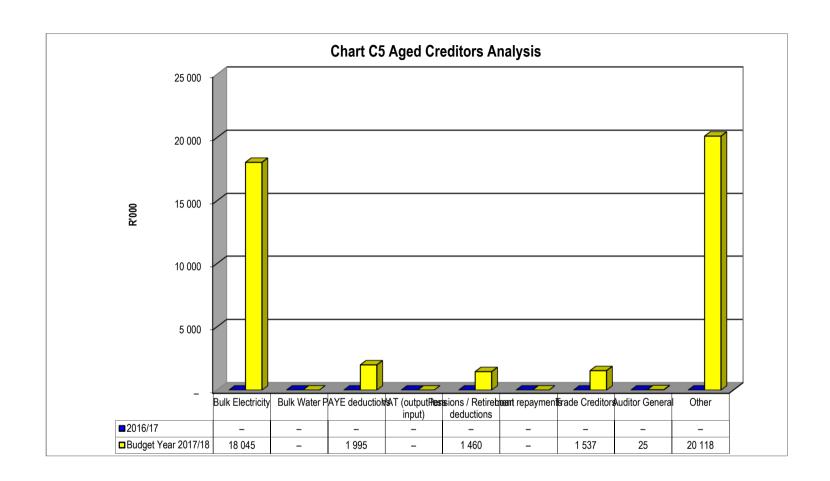

#### Outstanding Creditors Report (Support Table SC4)

The Creditors report has been prepared since the format required by National Treasury electronically. This format provides an extended aged analysis as well as an aged analysis by creditor type. The summary report indicates that there are no long term outstanding creditors and that many of the creditors are Trade Creditors.