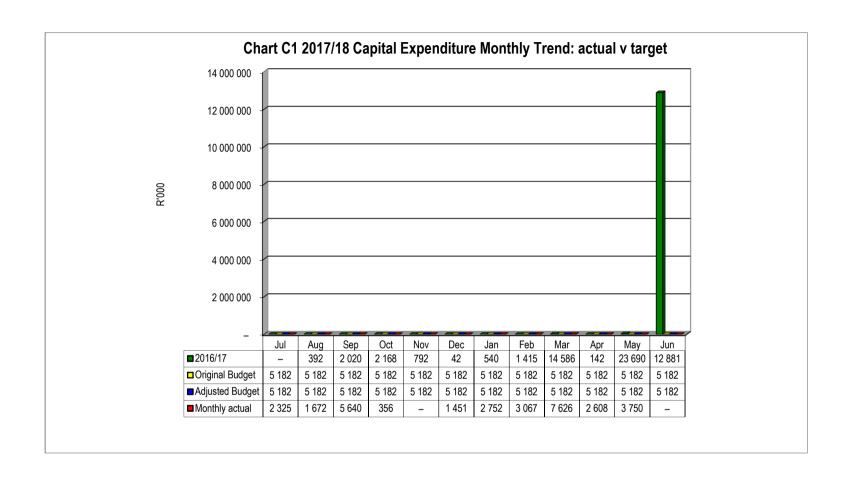

#### Capital Expenditure report

Summary statement of Capital Expenditure

| Description | Budget<br>2017/18 | May<br>YTD<br>Budget<br>R'000 | May<br>YTD<br>Actual<br>R'000 | Variance<br>Fav(Unfav)<br>R'000 |
|-------------|-------------------|-------------------------------|-------------------------------|---------------------------------|
| MIG         | 37,740,000        | 34,595                        | 31,540                        | 3,055                           |
| INEP        | 15,000,000        | 13,750                        | -                             | 13,750                          |
| Own Funding | 1,930,000         | 1,769                         | 16                            | 1,753                           |

The status of year-to-date capital expenditure, compared to departmental Service Delivery Budget Implementation Plans (SDBIP) targets for the key infrastructure items as indicated in Annexure B are:

• Electrification – R 0

Municipal Infrastructure – R 31,539,688.80

The small capital funded from operating this financial year amounts to R16,652 as limited capital expenditure from own funding is scheduled due to the cash flow constraints still being experienced