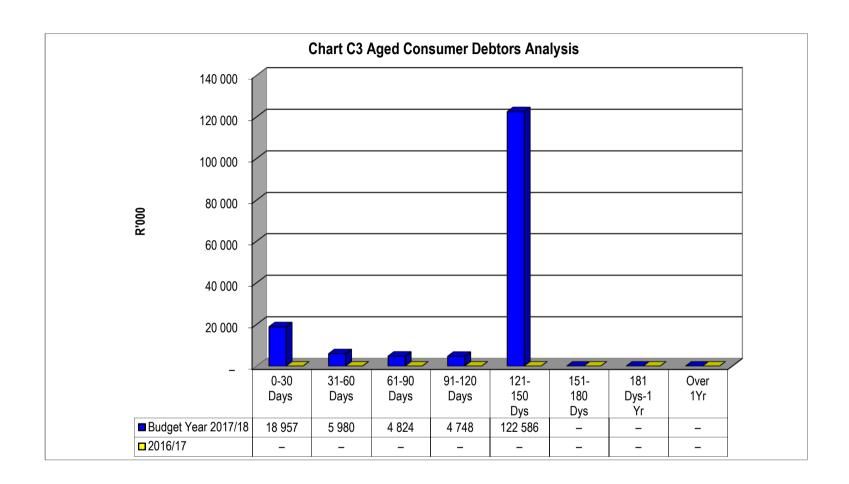

#### **Outstanding Debtors report**

The Debtors report has been prepared on the basis of the format required by National Treasury electronically. The format provides an extended age analysis, as well as an aged analysis by debtor type. The summary indicates that a total of more than R 138,137,602 (one hundred & thirty eight million, one hundred & thirty seven thousand, six hundred & two rand) is greater than 30 days outstanding.

The chart illustrates that there is an on-going collection problem with respect to debtors greater than 120 days. R 122,586,011 (one hundred & twenty two million, five hundred & eighty six thousand & eleven rand) is outstanding in this category.

The Debt Collection section is in the process of reviewing all debts more than 120 days to ascertain if these debts are indeed collectable. A report is being submitted by the Manager Income on the status of the debtors and shows the collection rate has decreased from 91,03% in the previous financial year to 88,27%.