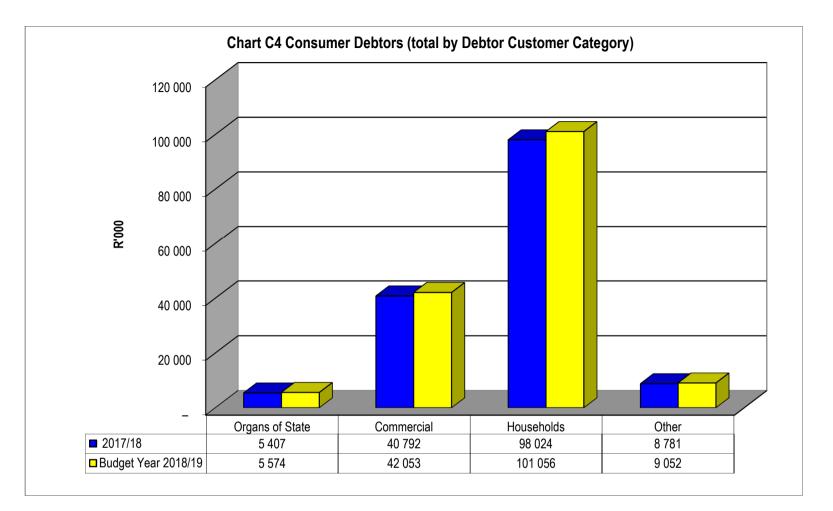

#### **Outstanding Debtors report**

The Debtors report has been prepared on the basis of the format required by National Treasury electronically. The format provides an extended age analysis, as well as an aged analysis by debtor type. The summary indicates that a total of more than R 136,927,380 (one hundred & thirty six million, nine hundred & twenty seven thousand, three hundred & eighty rand) is greater than 30 days outstanding.

The chart illustrates that there is an on-going collection problem with respect to debtors greater than 120 days. R 119,988,480 (one hundred & nineteen million, nine hundred & eighty eight thousand, four hundred & eighty rand) is outstanding in this category.

The Debt Collection section is in the process of reviewing all debts more than 120 days to ascertain if these debts are indeed collectable. A report is being submitted by the Manager Income on the status of the debtors and shows the collection rate has decreased from 91,21% in the previous financial year to 87,67%.