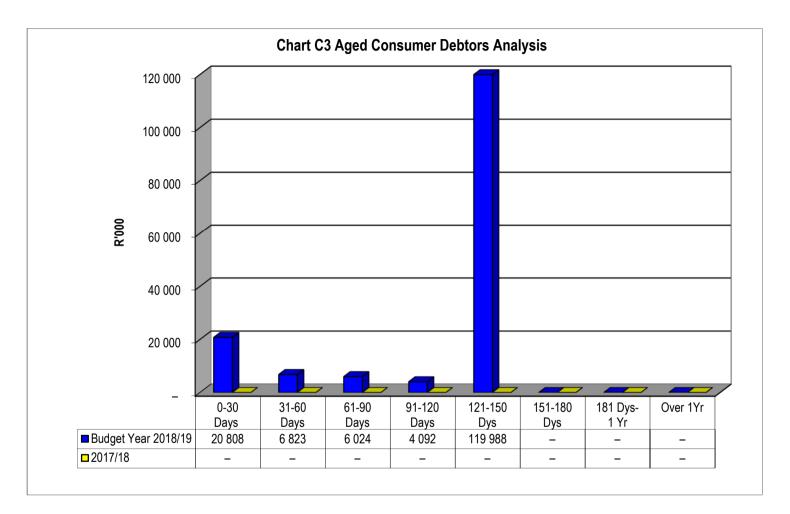

#### **Outstanding Debtors report**

The Debtors report has been prepared on the basis of the format required by National Treasury electronically. The format provides an extended age analysis, as well as an aged analysis by debtor type. The summary indicates that a total of more than R 136,927,380 (one hundred & thirty six million, nine hundred & twenty seven thousand, three hundred & eighty rand) is greater than 30 days outstanding.

The chart illustrates that there is an on-going collection problem with respect to debtors greater than 120 days. R 119,988,480 (one hundred & nineteen million, nine hundred & eighty eight thousand, four hundred & eighty rand) is outstanding in this category.

The Debt Collection section is in the process of reviewing all debts more than 120 days to ascertain if these debts are indeed collectable. A report is being submitted by the Manager Income on the status of the debtors and shows the collection rate has decreased from 91,21% in the previous financial year to 87,67%.