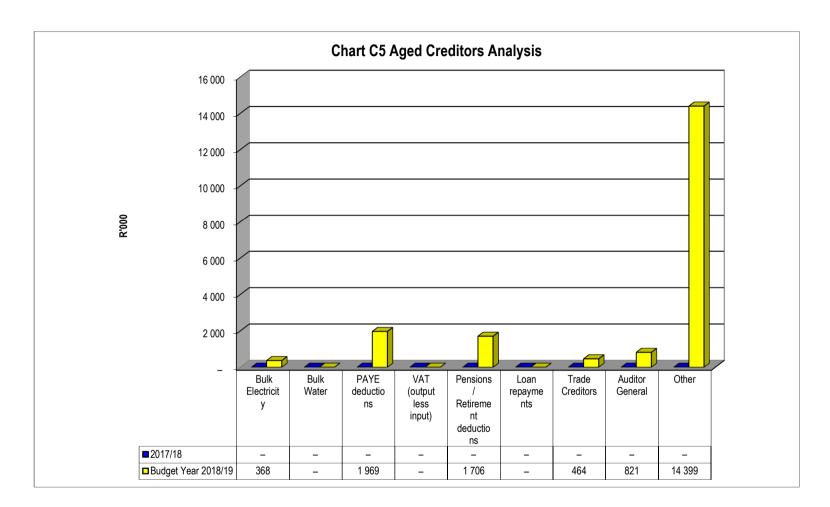

#### **Outstanding Creditors Report (Support Table SC4)**

The Creditors report has been prepared since the format required by National Treasury electronically. This format provides an extended aged analysis as well as an aged analysis by creditor type. The summary report indicates that there are no long term outstanding creditors and that many of the creditors are Trade Creditors.