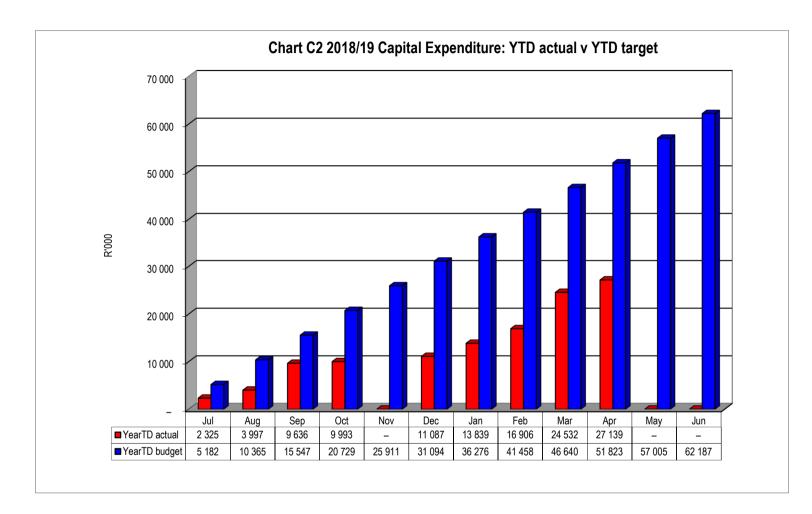

#### CAPITAL EXPENDITURE AND FINANCING

There has been expenditure of R24 million spent on fixed assets incurred to date which is mainly funded from Municipal Infrastructure Grant (MIG) and Department of Energy (DOE) grant funding. This represents under spending when compared to budget. No projects from own funding will be implemented until the cashflow of the municipality increases.

#### Capital Expenditure report

Summary statement of Capital Expenditure

| Description | Budget<br>2017/18 | April<br>YTD<br>Budget<br>R'000 | April<br>YTD<br>Actual<br>R'000 | Variance<br>Fav(Unfav)<br>R'000 |
|-------------|-------------------|---------------------------------|---------------------------------|---------------------------------|
| MIG         | 37,740,000        | 31,450                          | 24,049                          | 7,401                           |
| INEP        | 15,000,000        | 12,500                          | -                               | 12,500                          |
| Own Funding | 1,930,000         | 1,608                           | -                               | 1,608                           |

The status of year-to-date capital expenditure, compared to departmental Service Delivery Budget Implementation Plans (SDBIP) targets for the key infrastructure items as indicated in Annexure B are:

- Electrification R 0
- Municipal Infrastructure R 24,049,790.16

The small capital funded from operating this financial year amounts to nil as no capital expenditure from own funding is scheduled due to the cash flow constraints still being experienced