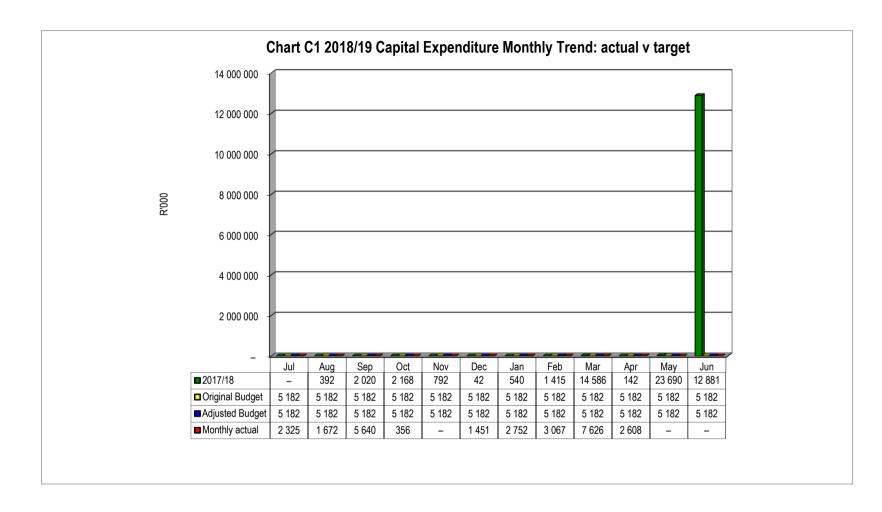

#### CAPITAL EXPENDITURE AND FINANCING

There has been expenditure of R24 million spent on fixed assets incurred to date which is mainly funded from Municipal Infrastructure Grant (MIG) and Department of Energy (DOE) grant funding. This represents under spending when compared to budget. No projects from own funding will be implemented until the cashflow of the municipality increases.

#### Capital Expenditure report

Summary statement of Capital Expenditure

| Description | Budget<br>2017/18 | April<br>YTD<br>Budget<br>R'000 | April<br>YTD<br>Actual<br>R'000 | Variance<br>Fav(Unfav)<br>R'000 |
|-------------|-------------------|---------------------------------|---------------------------------|---------------------------------|
| MIG         | 37,740,000        | 31,450                          | 24,049                          | 7,401                           |
| INEP        | 15,000,000        | 12,500                          | -                               | 12,500                          |
| Own Funding | 1,930,000         | 1,608                           | -                               | 1,608                           |

The status of year-to-date capital expenditure, compared to departmental Service Delivery Budget Implementation Plans (SDBIP) targets for the key infrastructure items as indicated in Annexure B are:

- Electrification R 0
- Municipal Infrastructure R 24,049,790.16

The small capital funded from operating this financial year amounts to nil as no capital expenditure from own funding is scheduled due to the cash flow constraints still being experienced