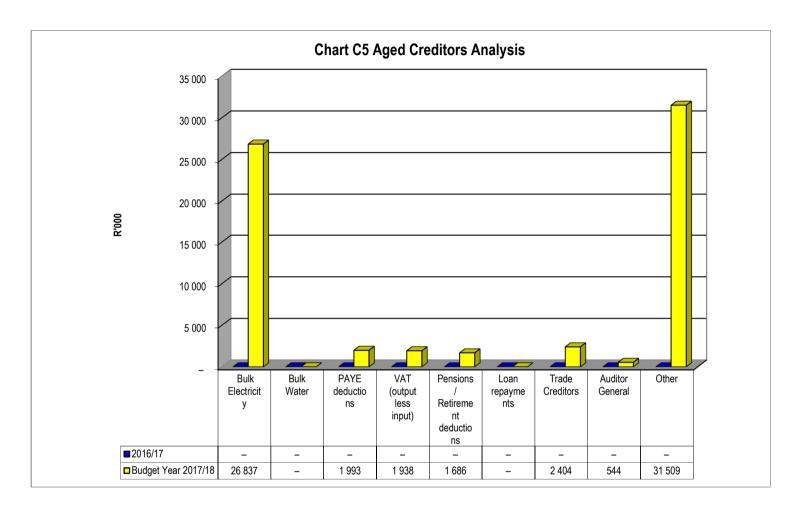

#### **Outstanding Creditors Report (Support Table SC4)**

The Creditors report has been prepared since the format required by National Treasury electronically. This format provides an extended aged analysis as well as an aged analysis by creditor type. The summary report indicates that there are no long term outstanding creditors and that many of the creditors are Trade Creditors.