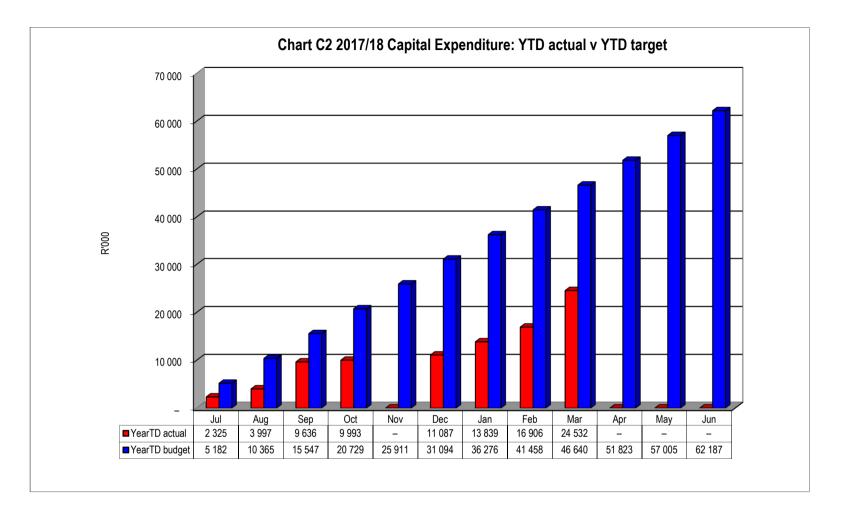

#### Capital Expenditure report

Summary statement of Capital Expenditure

| Description | Budget<br>2017/18 | March<br>YTD<br>Budget<br>R'000 | March<br>YTD<br>Actual<br>R'000 | Variance<br>Fav(Unfav)<br>R'000 |
|-------------|-------------------|---------------------------------|---------------------------------|---------------------------------|
| MIG         | 37,740,000        | 28,305                          | 24,888                          | 3,417                           |
| INEP        | 15,000,000        | 11,250                          | -                               | 11,250                          |
| Own Funding | 1,930,000         | 1,447                           | -                               | 1,447                           |

The status of year-to-date capital expenditure, compared to departmental Service Delivery Budget Implementation Plans (SDBIP) targets for the key infrastructure items as indicated in Annexure B are:

- Electrification R 0
- Municipal Infrastructure R 24,887,822.12

The small capital funded from operating this financial year amounts to nil as no capital expenditure from own funding is scheduled due to the cash flow constraints still being experienced