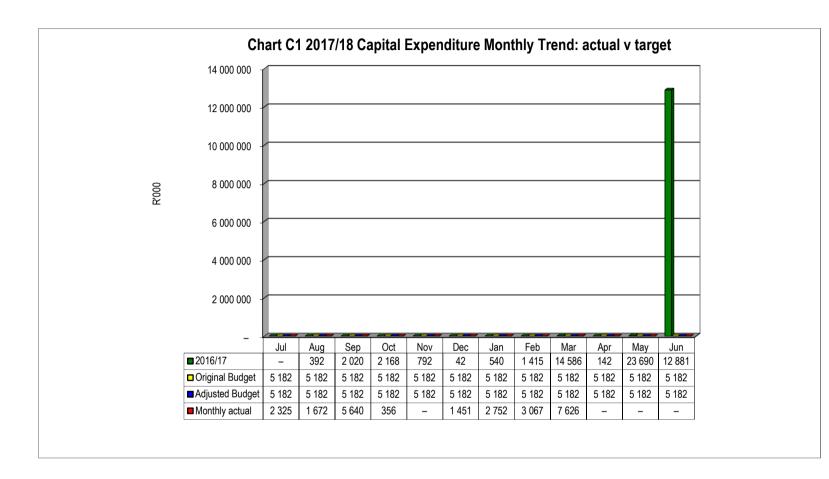

#### Capital Expenditure report

Summary statement of Capital Expenditure

| Description | Budget<br>2017/18 | March<br>YTD<br>Budget<br>R'000 | March<br>YTD<br>Actual<br>R'000 | Variance<br>Fav(Unfav)<br>R'000 |
|-------------|-------------------|---------------------------------|---------------------------------|---------------------------------|
| MIG         | 37,740,000        | 28,305                          | 24,888                          | 3,417                           |
| INEP        | 15,000,000        | 11,250                          | -                               | 11,250                          |
| Own Funding | 1,930,000         | 1,447                           | -                               | 1,447                           |

The status of year-to-date capital expenditure, compared to departmental Service Delivery Budget Implementation Plans (SDBIP) targets for the key infrastructure items as indicated in Annexure B are:

- Electrification R 0
- Municipal Infrastructure R 24,887,822.12

The small capital funded from operating this financial year amounts to nil as no capital expenditure from own funding is scheduled due to the cash flow constraints still being experienced