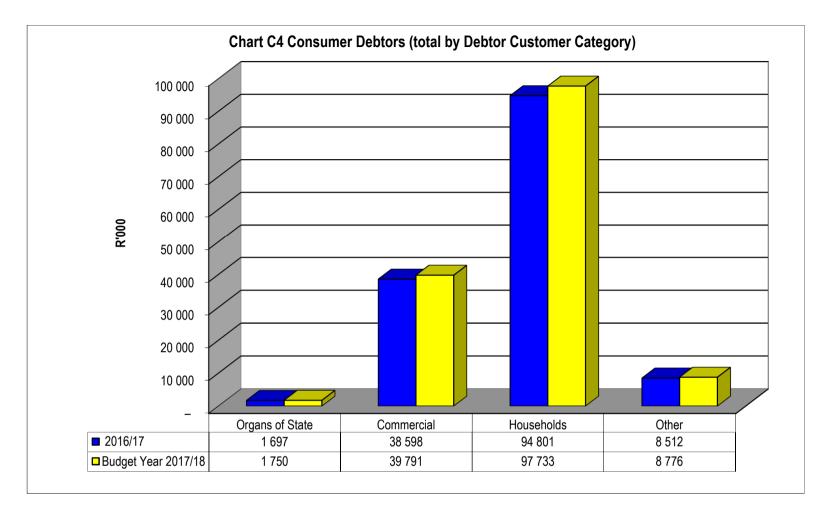

#### Outstanding Debtors report

The Debtors report has been prepared on the basis of the format required by National Treasury electronically. The format provides an extended age analysis, as well as an aged analysis by debtor type. The summary indicates that a total of more than R 128,044,506 (one hundred & twenty eight million, forty four thousand, five hundred & six rand) is greater than 30 days outstanding.