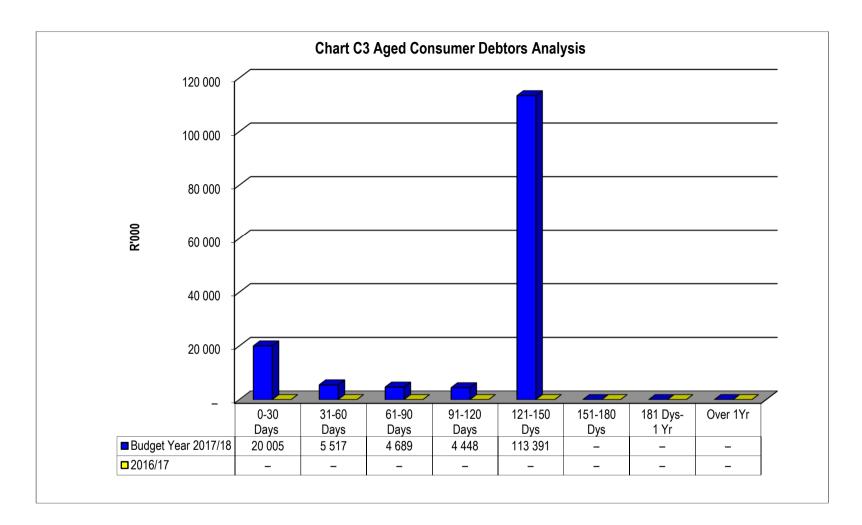

#### Outstanding Debtors report

The Debtors report has been prepared on the basis of the format required by National Treasury electronically. The format provides an extended age analysis, as well as an aged analysis by debtor type. The summary indicates that a total of more than R 128,044,506 (one hundred & twenty eight million, forty four thousand, five hundred & six rand) is greater than 30 days outstanding.

The chart illustrates that there is an on-going collection problem with respect to debtors greater than 120 days. R 113,390,533 (one hundred & thirteen million, three hundred & ninety thousand, five hundred & thirty three rand) is outstanding in this category.

The Debt Collection section is in the process of reviewing all debts more than 120 days to ascertain if these debts are indeed collectable. A report is being submitted by the Manager Income on the status of the debtors and shows the collection rate has decreased from 91,09% in the previous financial year to 87,45%.